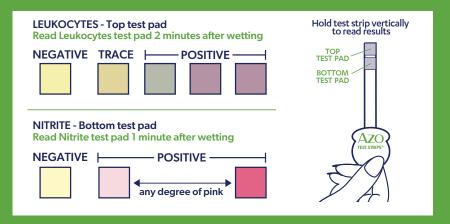

## **QUICK REFERENCE GUIDE**

**ACCURATE RESULTS** 

| Product Name<br>& Description | AZO® Test Strips<br>Urinary Tract Infection Test                                                                                                                                                                                                                                                                                                                                                                                                                                                                                                                                                                                                                                                                                                                                                                                                                                                                                                                                                                                                                                                                                                                                                                                                                                                                                                                                                                                                                                                                                                                                                                                                                                                                                                                                                                                                                                                                                                                                                                                                                                                                              |
|-------------------------------|-------------------------------------------------------------------------------------------------------------------------------------------------------------------------------------------------------------------------------------------------------------------------------------------------------------------------------------------------------------------------------------------------------------------------------------------------------------------------------------------------------------------------------------------------------------------------------------------------------------------------------------------------------------------------------------------------------------------------------------------------------------------------------------------------------------------------------------------------------------------------------------------------------------------------------------------------------------------------------------------------------------------------------------------------------------------------------------------------------------------------------------------------------------------------------------------------------------------------------------------------------------------------------------------------------------------------------------------------------------------------------------------------------------------------------------------------------------------------------------------------------------------------------------------------------------------------------------------------------------------------------------------------------------------------------------------------------------------------------------------------------------------------------------------------------------------------------------------------------------------------------------------------------------------------------------------------------------------------------------------------------------------------------------------------------------------------------------------------------------------------------|
| Intended Usage                | At home urine test for diagnosing a UTI                                                                                                                                                                                                                                                                                                                                                                                                                                                                                                                                                                                                                                                                                                                                                                                                                                                                                                                                                                                                                                                                                                                                                                                                                                                                                                                                                                                                                                                                                                                                                                                                                                                                                                                                                                                                                                                                                                                                                                                                                                                                                       |
| Test Sensitivity              | Leukocyte and nitrite test pads                                                                                                                                                                                                                                                                                                                                                                                                                                                                                                                                                                                                                                                                                                                                                                                                                                                                                                                                                                                                                                                                                                                                                                                                                                                                                                                                                                                                                                                                                                                                                                                                                                                                                                                                                                                                                                                                                                                                                                                                                                                                                               |
| Principle                     | Each test strip has a pad for both Leukocytes (white blood cells) and Nitrite.<br>Clean grip handle for ease of use and color chart to interpret results                                                                                                                                                                                                                                                                                                                                                                                                                                                                                                                                                                                                                                                                                                                                                                                                                                                                                                                                                                                                                                                                                                                                                                                                                                                                                                                                                                                                                                                                                                                                                                                                                                                                                                                                                                                                                                                                                                                                                                      |
| Directions for Use            | Simply wet one test strip by holding it in the urine stream for 1-2 seconds. Read result at 1 minute for Nitrite and at 2 minutes for Leukocytes. Refer to insert for full directions.                                                                                                                                                                                                                                                                                                                                                                                                                                                                                                                                                                                                                                                                                                                                                                                                                                                                                                                                                                                                                                                                                                                                                                                                                                                                                                                                                                                                                                                                                                                                                                                                                                                                                                                                                                                                                                                                                                                                        |
| Where to Buy                  | amazon   → CVS pharmacy   O TARGET   Walgreens   Walmart   Interior Linkhold  Interior L |